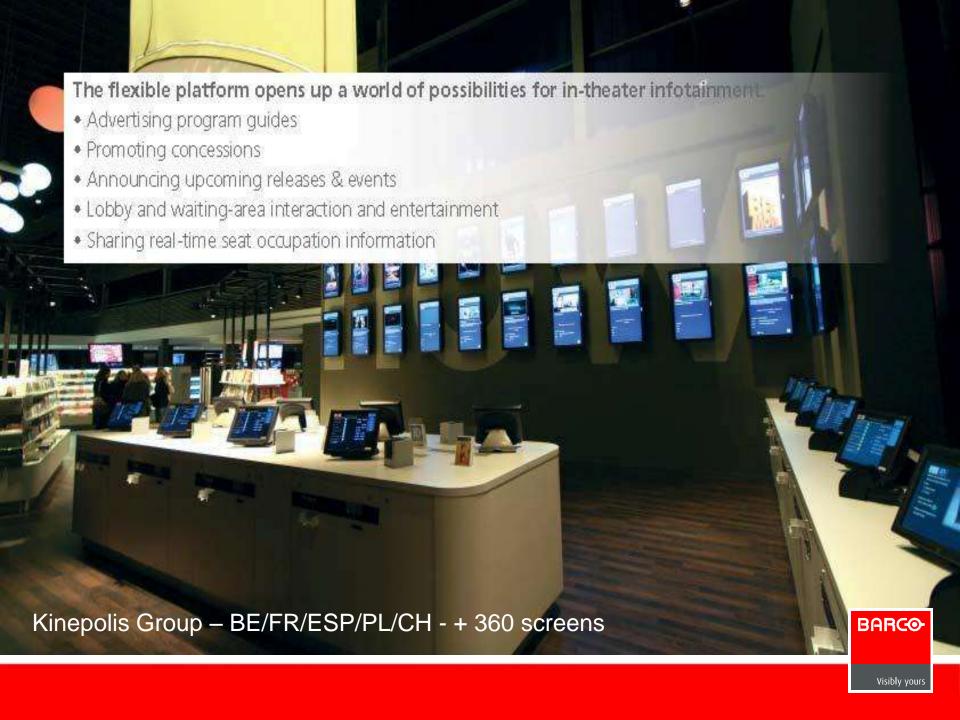

player to playback PIP.



Audience measurement.

Show the correct message for the correct people in front of the screen.



# Hardware - options





# <u>Hardware Players – SD2+ and Displayer2Lite.</u>

either rack mount or the D2L can be mounted at the rear of the screen



**Embedded Options. 7" and 15" (Room Booking Systems)** 

dZine software can link directly into room booking systems, outlook, exchange etc



**Conrac LCD embedded options 22",32",42", 46",47",82"** 

Options also include narrow bezel, IP54/66, transflective, Vandal proof.

# Special integration

# Projection - touch screens - multiscreen

### dzine







# **Barco and dZine**

Premium offering for premium locations

Barco en dZine • References • Great partners

+ 100.000 Systems installed worldwide



















Almost 15,000 square feet in size, including a soaring 25-story LED tower











## > 250 major airports

#### We provide displays e.g. for:



Baggage claim areas



Baggage handling



Lounges



Waiting areas



**Dubai Airport**@ UAE - 4000 screens



**Paris Airport** 

@ France - 2000 screens

#### We provide displays e.g. for:



Check-in



Information counters



Gate

| SH SH OS | 2909<br>8945<br>2256<br>5705 | 19 20<br>19 20<br>19 25<br>19 25<br>19 25 | AY<br>AZ<br>SN 2<br>BD<br>SN<br>LY<br>20 90 LH |  |
|----------|------------------------------|-------------------------------------------|------------------------------------------------|--|
| SN SN    | 7029                         | 19 30                                     | LH