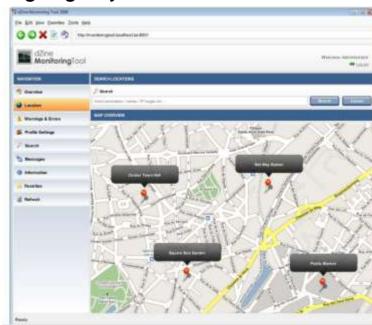

# **Extended Monitoring system**

(advanced networks – optional)

# Tooling for services/support | monitoring software

√ The web based dZine Monitoring Tool offers the possibility to (remotely) check your complete signage system.

√SMS and Email warning system included.

✓ Integration of Google maps.