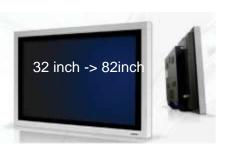

**Conrac LCD embedded options 22",32",42", 46",47",82"** 

Options also include narrow bezel, IP54/66, transflective, Vandal proof.