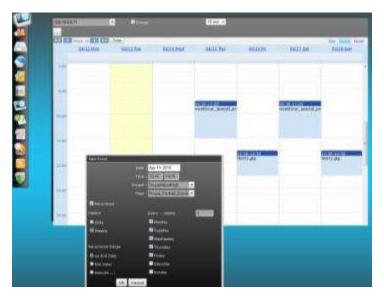

# Digital Signage

Agenda tool for single, group or all screens

Client-Server application and multiuser with rights management for content/agenda/view

Monitoring and realtime feedback of content playback, players, screens, network...

# Workflow: