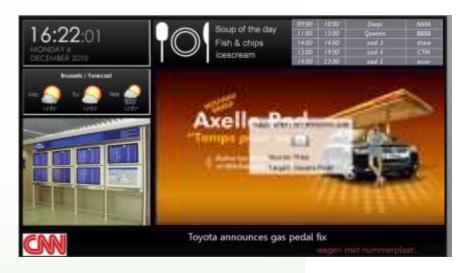

# Digital Signage

Fast text messages by non-skilled persons

Information coming from a database or third-pary applications

Content & layout Designer

### dzine

1368x768 True Color

1368x768 True Color

- **SD video** (compatible with: AVI, DVD, MPEG1/2, MP4, 3GPP, AAC, AVC1, MOV, DivX ASF WMV WAV DVSD ...)
- » **HD video** in 720p/1080i & 1080p
- » Flash Video
- » Streaming video
- » Video from external sources (CVBS & S-video)
- » Flash animations (swf, flv) with XML
- » Images (jpg, agif, bmp, tiff, png, jpeg, gif,...)
- » Audio in MP3
- » Import RSS feeds, weather forecast, traffic information,...

Database connections (SQL, Oracle, Access,...)

SQL filtering on databases on time/date/format/records

- » Multi layer definition (overlay), multi window definition (PIP)
- » Television channels (PIP possible)

**»** 

No Effect

1368x768 True Color

1368×768 True Color

- Scrolling text
   PowerPoint support + mouse interactivity
   Touch screen support
- » LED Wall support
- » ...