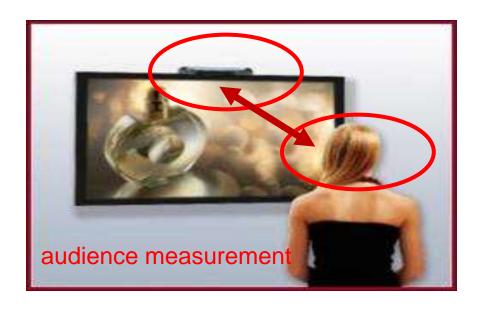

Integration via thirdparty devices via Telnet, script, API, RS232, RS485, Bluetooth, SDK, I/O, ...

Connect a local videosource (camera, TV, ...) to your player to playback PIP.

Audience measurement.

Show the correct message for the correct people in front of the screen.