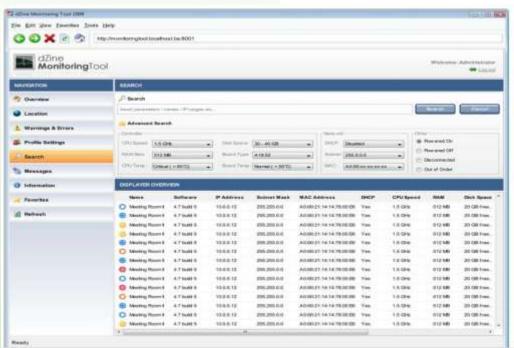

# Tooling for services/support | monitoring software

√ The web based dZine Monitoring Tool offers the possibility to (remotely) check your complete signage system.

√SMS and Email warning system included.

✓ Integration of Google maps.

# Web based Content Manager

(advanced networks – optional)

is a <u>web based solution</u> allowing users to control the content on their displays without the need for any <u>dedicated dZine software</u> to be loaded on their computers. Users log in with a user name and a password to DIS.net using their web browser.

- A wide range of features are available;
  - » content adjustments through a real time screen preview,
  - » user activity monitoring (audit trail),
  - » <u>content approval</u> features for administrators,
  - » content scheduling,
  - » live **RSS feeds** and many more...
- The user interface is available in many languages: English, French,
   Dutch, Italian, Polish, Danish and Finnish.