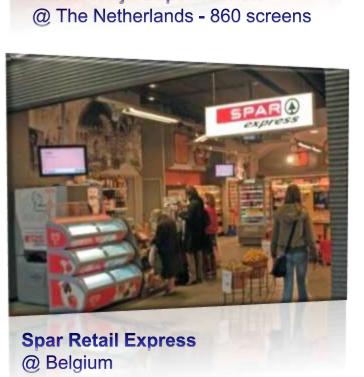

## Retail

(Supermarkets, Banking, Pharma, Advertising, Telecom)

Colruyt / Dreamland Supermarkets
@ Belgium - 1200 screens

Super De Boer Supermarkets

@ The Netherlands - 400 screens