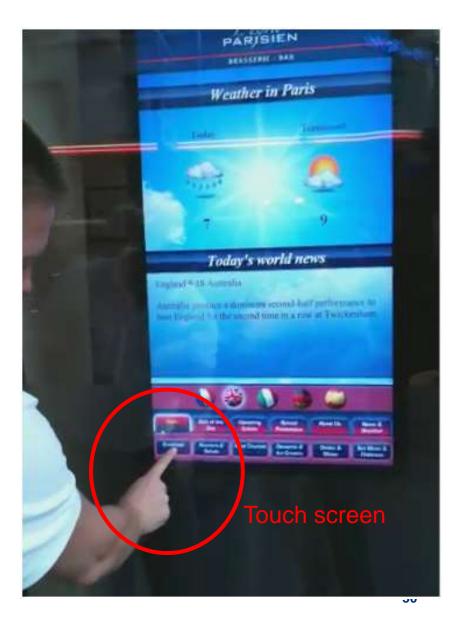

**»** 

No Effect

1368x768 True Color

1368×768 True Color

- Scrolling text
   PowerPoint support + mouse interactivity
   Touch screen support
- » LED Wall support
- » ...