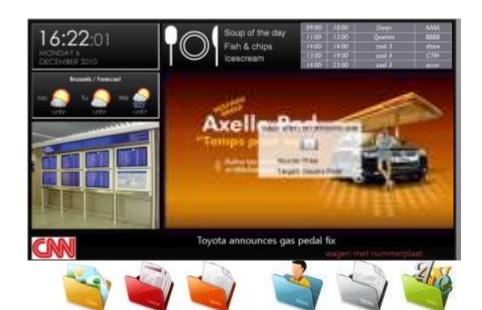

### dzine

1368x768 True Color

1368x768 True Color

- **SD video** (compatible with: AVI, DVD, MPEG1/2, MP4, 3GPP, AAC, AVC1, MOV, DivX ASF WMV WAV DVSD ...)
- » **HD video** in 720p/1080i & 1080p
- » Flash Video
- » Streaming video
- » Video from external sources (CVBS & S-video)
- » Flash animations (swf, flv) with XML
- » Images (jpg, agif, bmp, tiff, png, jpeg, gif,...)
- » Audio in MP3
- » Import RSS feeds, weather forecast, traffic information,...

Database connections (SQL, Oracle, Access,...)

SQL filtering on databases on time/date/format/records

- » Multi layer definition (overlay), multi window definition (PIP)
- » Television channels (PIP possible)

**»** 

No Effect

1368x768 True Color

1368×768 True Color

- Scrolling text
   PowerPoint support + mouse interactivity
   Touch screen support
- » LED Wall support
- » ...