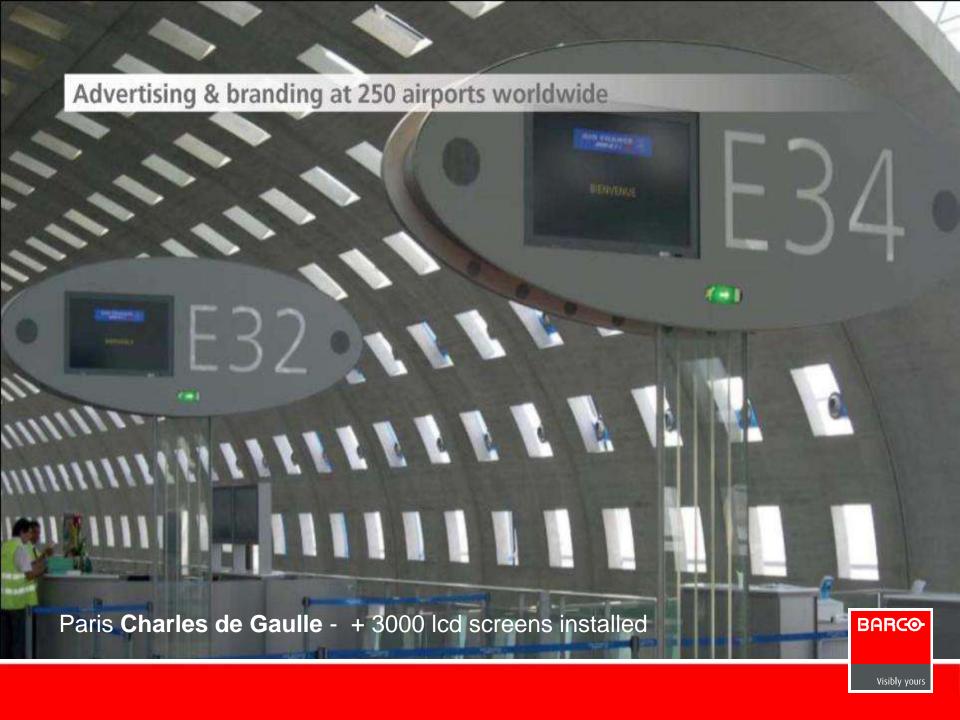

## > 250 major airports

#### We provide displays e.g. for:

Baggage claim areas

Baggage handling

Lounges

Waiting areas

**Dubai Airport**@ UAE - 4000 screens

**Paris Airport** 

@ France - 2000 screens