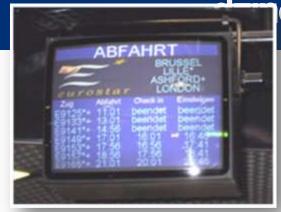

#### We provide displays e.g. for:

Baggage claim areas

Baggage handling

Lounges

Waiting areas

**Dubai Airport**@ UAE - 4000 screens

**Paris Airport** 

@ France - 2000 screens