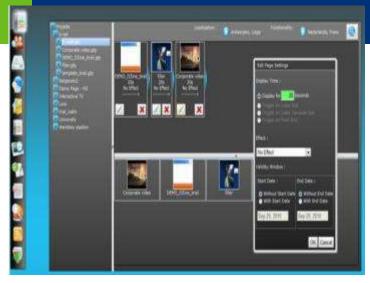

**»** 

No Effect

1368x768 True Color

1368×768 True Color

- Scrolling text
   PowerPoint support + mouse interactivity
   Touch screen support
- » LED Wall support
- » ...

- A wide range of features are available;
  - » content adjustments through a real time screen preview,
  - » user activity monitoring (audit trail),
  - » <u>content approval</u> features for administrators,
  - » content scheduling,
  - » live **RSS feeds** and many more...
- The user interface is available in many languages: English, French,
   Dutch, Italian, Polish, Danish and Finnish.