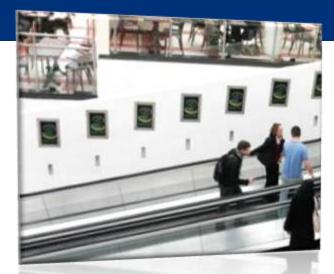

## > 250 major airports

#### We provide displays e.g. for:

Baggage claim areas

Baggage handling

Lounges

Waiting areas

**Dubai Airport**@ UAE - 4000 screens

**Paris Airport** 

@ France - 2000 screens

#### We provide displays e.g. for:

Check-in

Information counters

Gate

| SH SH OS | 2909<br>8945<br>2256<br>5705 | 19 20<br>19 20<br>19 25<br>19 25<br>19 25 | AY<br>AZ<br>SN 2<br>BD<br>SN<br>LY<br>20 90 LH |  |
|----------|------------------------------|-------------------------------------------|------------------------------------------------|--|
| SN SN    | 7029                         | 19 30                                     | LH                                             |  |