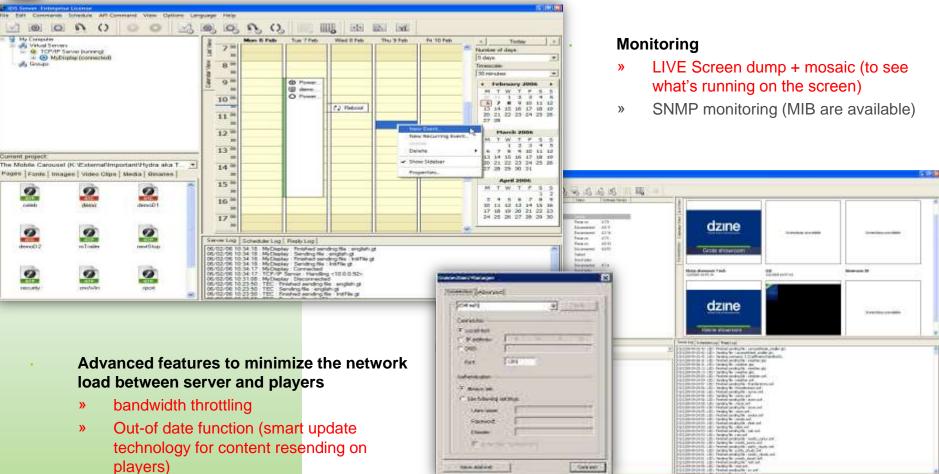

# **Extended Monitoring system**

(advanced networks – optional)

# Tooling for services/support | monitoring software

√ The web based dZine Monitoring Tool offers the possibility to (remotely) check your complete signage system.

√SMS and Email warning system included.

✓ Integration of Google maps.