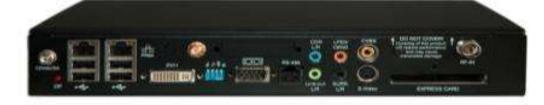

# Hardware - options

# <u>Hardware Players – SD2+ and Displayer2Lite.</u>

either rack mount or the D2L can be mounted at the rear of the screen

**Embedded Options. 7" and 15" (Room Booking Systems)** 

dZine software can link directly into room booking systems, outlook, exchange etc