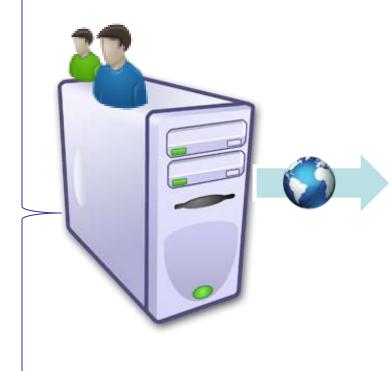

# **Topology**

(all kind of display networks)

**Content Designer Layout Designer Template Generator** 

**Content distribution** Screen/player management **Web Content management system** Web monitoring system Advertising / billing system **User management** 

management software

Playback of Multimedia content **Local triggers Local inputs Touchscreens** Videowall applications **Outdoor applications** 

# Standard display software

(all kind of display networks)