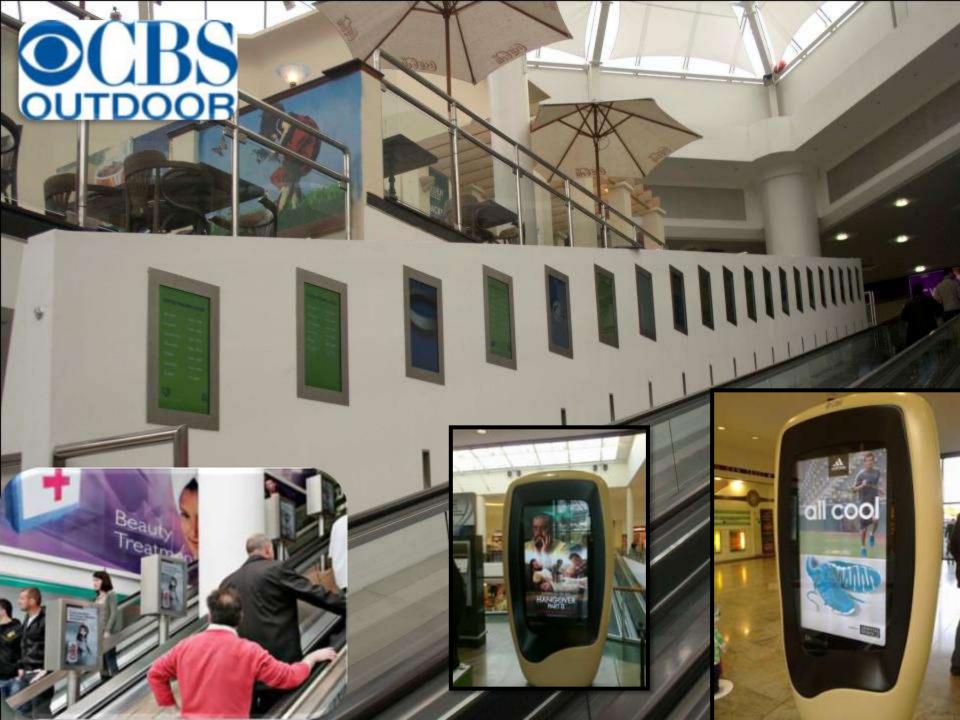

@ Belgium - 50 screens

@ The Netherlands - 340 screens

CBS Outdoor Advertising
@ Ireland - 30 screens

@ Belgium- 50 screens

CES

# High End Retail & Advertising Projects