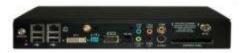

# Hardware - options

# <u>Hardware Players – SD2+ and Displayer2Lite.</u>

either rack mount or the D2L can be mounted at the rear of the screen

**Embedded Options. 7" and 15" (Room Booking Systems)** 

dZine software can link directly into room booking systems, outlook, exchange etc