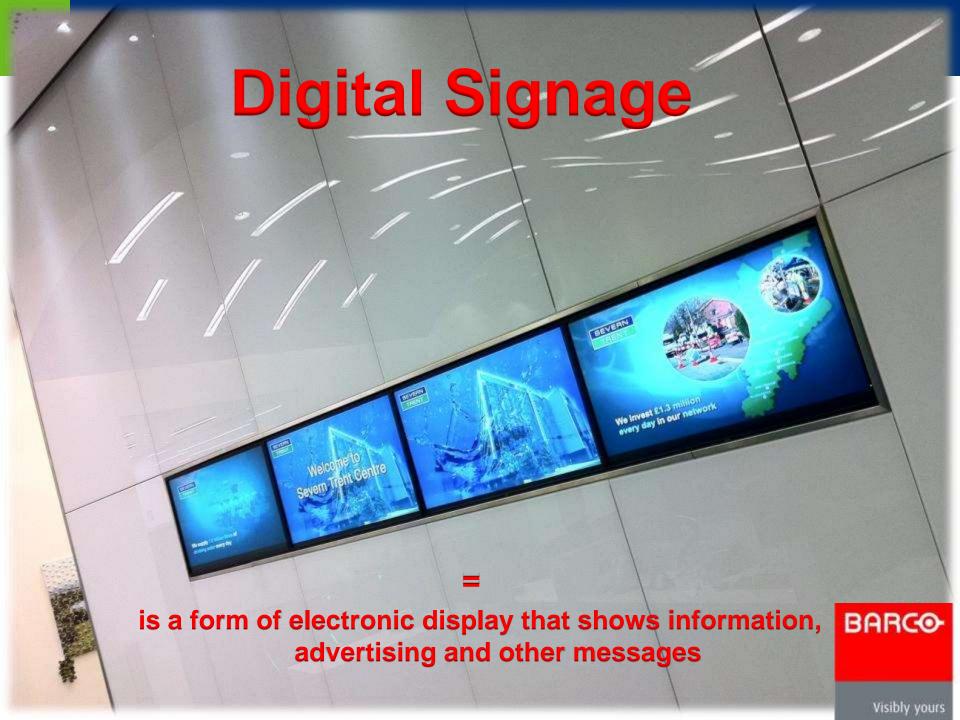

# dzine

Digital Signage Systems (indoor / outdoor / touchscreen)

# Digital Signage

Fast text messages by non-skilled persons

Information coming from a database or third-pary applications

Content & layout Designer

## Digital Signage