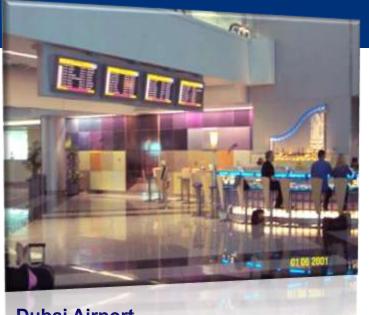

#### We provide displays e.g. for:

Baggage claim areas

Baggage handling

Lounges

Waiting areas

**Dubai Airport**@ UAE - 4000 screens

**Paris Airport** 

@ France - 2000 screens