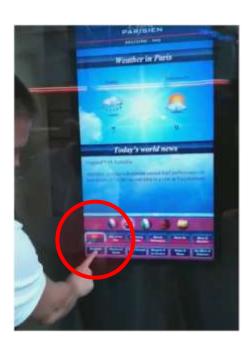

# Digital Signage

Fast text messages by non-skilled persons

Information coming from a database or third-pary applications

Content & layout Designer

## Digital Signage

### dzine

Playback of multimedia content.

Dif. types of network are supported (3G, ADSL, satelite)

Be interactive via touchscreen, mouse, ...

Change a part of the content via your smartphone or webbrowser