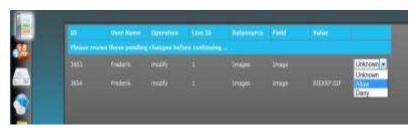

- A wide range of features are available;
  - » content adjustments through a real time screen preview,
  - » user activity monitoring (audit trail),
  - » <u>content approval</u> features for administrators,
  - » content scheduling,
  - » live **RSS feeds** and many more...
- The user interface is available in many languages: English, French,
   Dutch, Italian, Polish, Danish and Finnish.