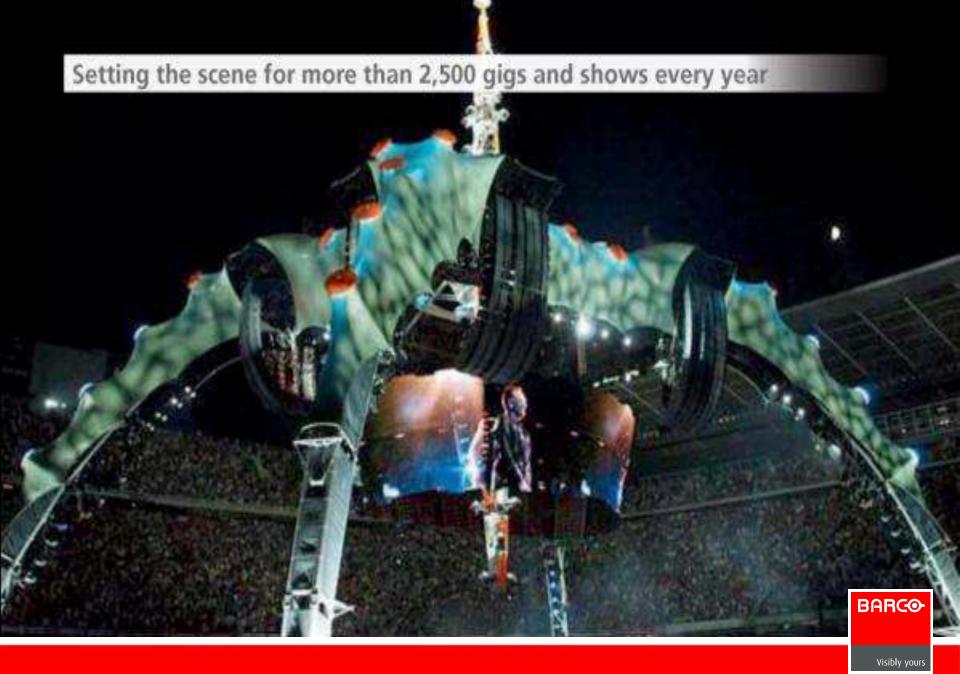

) to your player to playback PIP.



Audience measurement.

Show the correct message for the correct people in front of the screen.



# Hardware - options





# <u>Hardware Players – SD2+ and Displayer2Lite.</u>

either rack mount or the D2L can be mounted at the rear of the screen



**Embedded Options. 7" and 15" (Room Booking Systems)** 

dZine software can link directly into room booking systems, outlook, exchange etc



**Conrac LCD embedded options 22",32",42", 46",47",82"** 

Options also include narrow bezel, IP54/66, transflective, Vandal proof.

# Special integration

# Projection - touch screens - multiscreen

### dzine







# **Barco and dZine**

Premium offering for premium locations

Barco en dZine • References • Great partners

+ 100.000 Systems installed worldwide



















Almost 15,000 square feet in size, including a soaring 25-story LED tower











## > 250 major airports

#### We provide displays e.g. for:



Baggage claim areas



Baggage handling



Lounges



Waiting areas



**Dubai Airport**@ UAE - 4000 screens



**Paris Airport** 

@ France - 2000 screens

#### We provide displays e.g. for:



Check-in



Information counters



Gate

| SH SH OS | 2909<br>8945<br>2256<br>5705 | 19 20<br>19 20<br>19 25<br>19 25<br>19 25 | AY<br>AZ<br>SN 2<br>BD<br>SN<br>LY<br>20 90 LH |  |
|----------|------------------------------|-------------------------------------------|------------------------------------------------|--|
| SN SN    | 7029                         | 19 30                                     | LH