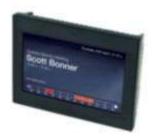

# <u>Hardware Players – SD2+ and Displayer2Lite.</u>

either rack mount or the D2L can be mounted at the rear of the screen

**Embedded Options. 7" and 15" (Room Booking Systems)** 

dZine software can link directly into room booking systems, outlook, exchange etc