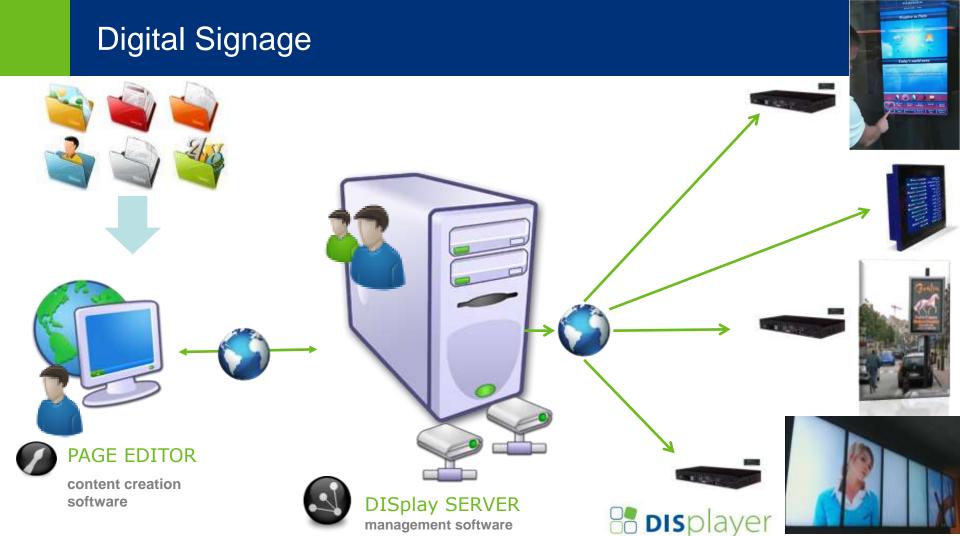

# **Topology**

(all kind of display networks)

**Content Designer Layout Designer Template Generator** 

**Content distribution** Screen/player management **Web Content management system** Web monitoring system Advertising / billing system **User management** 

management software

Playback of Multimedia content **Local triggers Local inputs Touchscreens** Videowall applications **Outdoor applications** 

# Standard display software

(all kind of display networks)

# Content &Layout designer& Template creator

# Content distribution Screen/player management

# DISplay SERVER | management software