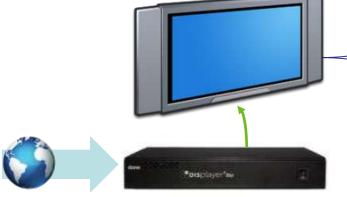

# Playback of content ...

### dZine system is based on:

dedicated, custom built hardware PASSIVE COOLING.

The players run on a

proprietary OS (no windows os).

Benefits include

Displayer\*ine

## ultra reliability

and

no susceptibility to virus attacks.

Any firmware updates can be automatically delivered from the server.

Players are available with swap-out warranty.

Settings are stored on a <u>removable CF flash card</u>, meaning any replacement units <u>can reprogrammed in minutes.</u>

### dzine

Playback of multimedia content.

Dif. types of network are supported (3G, ADSL, satelite)

Be interactive via touchscreen, mouse, ...

Change a part of the content via your smartphone or webbrowser